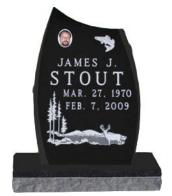

## GRANITE MEMORIALS CUSTOM DESIGNED BY EMPIRE

DC-D-1

EM920

EM958

EM857

EM112

EM907

EM630