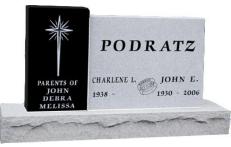

## GRANITE MEMORIALS CUSTOM DESIGNED BY EMPIRE

DC-D-1

EM920

EM958

EM857

EM112

EM907

EM630