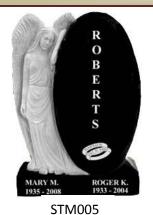

## GRANITE MEMORIALS CUSTOM DESIGNED BY EMPIRE

DC-D-1

EM920

EM958

EM857

EM112

EM907

EM630